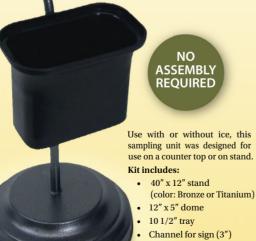

SDRD1212V07 . . . . . Bronze Stand with Sampling Dome SDRD1212V26 . . . . Titanium Stand with Sampling Dome

Sampling made easy. Designed with as few pieces as possible for simplicity and value. For use with or without ice, this sampling unit can be used on a counter top or on stands which are offered in two different kits.

## Kit includes:

- 12" x 5" dome
- 10 1/2" tray
- Channel for sign (3")
- Ice bowl with built in napkin & toothpick holders

DRD12SSKIT . . . . . . . . Sampling Dome

Trash can SDRD4012V07

.. Bronze Stand with Sampling Dome ..... Titanium Stand with Sampling Dome