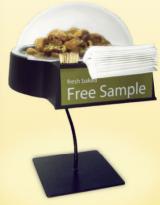

## **SAMPLING DOME**

Show off your great taste!

An elegant design suited for counter tops.

- 12" x 12" stand (color: Bronze or Titanium)
- 12" x 5" dome
- 10 1/2" tray
- Channel for sign (3")
- Ice bowl with built in napkin & toothpick holders

## Kit includes:

- 12" x 5" dome
- 10 1/2" tray
- Channel for sign (3")
- Ice bowl with built in napkin & toothpick holders

DRD12SSKIT . . . . . . . . Sampling Dome

Trash can SDRD4012V07

.. Bronze Stand with Sampling Dome ..... Titanium Stand with Sampling Dome

Ice bowl with built in

napkin & toothpick

holders