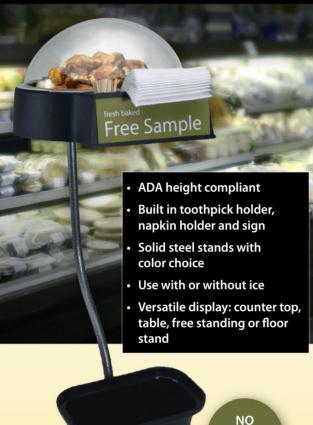

## **SAMPLING DOME**

Show off your great taste!

An elegant design suited for counter tops.

- 12" x 12" stand (color: Bronze or Titanium)
- 12" x 5" dome
- 10 1/2" tray
- Channel for sign (3")
- Ice bowl with built in napkin & toothpick holders

SDRD1212V07 . . . . . Bronze Stand with Sampling Dome SDRD1212V26 . . . . Titanium Stand with Sampling Dome

Sampling made easy. Designed with as few pieces as possible for simplicity and value. For use with or without ice, this sampling unit can be used on a counter top or on stands which are offered in two different kits.

## Kit includes:

- 12" x 5" dome
- 10 1/2" tray
- Channel for sign (3")
- Ice bowl with built in napkin & toothpick holders

DRD12SSKIT . . . . . . . . Sampling Dome

Trash can SDRD4012V07

.. Bronze Stand with Sampling Dome ..... Titanium Stand with Sampling Dome