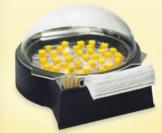

## **SAMPLING DOME**

Show off your great taste!





An elegant design suited for counter tops.

- 12" x 12" stand (color: Bronze or Titanium)
- 12" x 5" dome
- 10 1/2" tray
- Channel for sign (3")
- Ice bowl with built in napkin & toothpick holders

SDRD1212V07 . . . . . Bronze Stand with Sampling Dome SDRD1212V26 . . . . Titanium Stand with Sampling Dome





Sampling made easy. Designed with as few pieces as possible for simplicity and value. For use with or without ice, this sampling unit can be used on a counter top or on stands which are offered in two different kits.

## Kit includes:

- 12" x 5" dome
- 10 1/2" tray
- Channel for sign (3")
- Ice bowl with built in napkin & toothpick holders

DRD12SSKIT . . . . . . . . Sampling Dome

Trash can SDRD4012V07

.. Bronze Stand with Sampling Dome ..... Titanium Stand with Sampling Dome

Ice bowl with built in

napkin & toothpick

holders