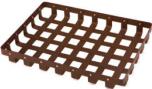

BASKETS

WVB106PC10 Rectangular Basket (Black) 10.25" x 5.75" x 2"

WVB128PC65 Rectangular Basket (Rust) 12.5" x 8" x 2"

WVB12PC10 Square Basket (Black) 12.5" x 12.5" x 2"

WVB158PC65 Rectangular Basket (Rust) 14.75" x 8" x 2"

WVB176PC10

Rectangular Basket (Black)

17" x 5.75" x 2"

WVB1712PC65 Rectangular Basket (Rust) 17" x 12.5" x 2"

WVL10604TG Rectangular Liner (Clear PETG) 95" x 5 25" x 1"

WVL12804TG Rectangular Liner (Clear PETG) 11 75" x 75" x 1"