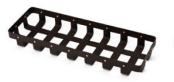

BASKETS

WVB106PC10 Rectangular Basket (Black) 10.25" x 5.75" x 2"

WVB128PC65 Rectangular Basket (Rust) 12.5" x 8" x 2"

WVB12PC10 Square Basket (Black) 12.5" x 12.5" x 2"

WVB158PC65 Rectangular Basket (Rust) 14.75" x 8" x 2"

WVB176PC10

Rectangular Basket (Black)

17" x 5.75" x 2"

WVB1712PC65 Rectangular Basket (Rust) 17" x 12.5" x 2"

WVL10604TG Rectangular Liner (Clear PETG) 95" x 5 25" x 1"

WVL12804TG Rectangular Liner (Clear PETG) 11 75" x 75" x 1"