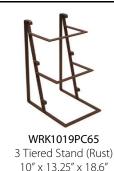

WRK1019PC10 3 Tiered Stand (Black) 10" x 13.25" x 18.6"

 Handcrafted in Mexico from durable powder coated steel

 Mix and match accessories for an ultra urban display

TOLL-FREE PHONE: (800) 852-2806 | TOLL-FREE FAX: (800) 774-8884 | VISIT OUR WEBSITE AT: www.southbayabrams.com SHOWROOM ADDRESS: 15662 Producer Lane Huntington Beach, CA 92649 | SHOWROOM HOURS: 7:30 A.M. - 3:30 P.M.