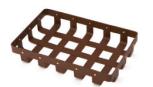

BASKETS

WVB106PC10 Rectangular Basket (Black) 10.25" x 5.75" x 2"

WVB128PC65 Rectangular Basket (Rust) 12.5" x 8" x 2"

WVB12PC10 Square Basket (Black) 12.5" x 12.5" x 2"

WVB158PC65 Rectangular Basket (Rust) 14.75" x 8" x 2"

WVB176PC10

Rectangular Basket (Black)

17" x 5.75" x 2"

WVB1712PC65 Rectangular Basket (Rust) 17" x 12.5" x 2"

WVL10604TG Rectangular Liner (Clear PETG) 95" x 5 25" x 1"

WVL12804TG Rectangular Liner (Clear PETG) 11 75" x 75" x 1"