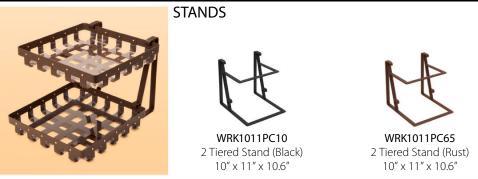

## WEAVE BASKETS & URBANE STANDS

- Delfin's Weave Baskets and Urbane Stands are crafted from bands of durable, powder coated steel (Baskets are accented with copper rivets)
- Available in stylish black and rust matte finishes
- Intentionally designed for each other, the Weave Baskets and Urbane Stands match with seamless style