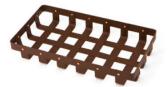

BASKETS

WVB106PC10 Rectangular Basket (Black) 10.25" x 5.75" x 2"

WVB128PC65 Rectangular Basket (Rust) 12.5" x 8" x 2"

WVB12PC10 Square Basket (Black) 12.5" x 12.5" x 2"

WVB158PC65 Rectangular Basket (Rust) 14.75" x 8" x 2"

WVB176PC10

Rectangular Basket (Black)

17" x 5.75" x 2"

WVB1712PC65 Rectangular Basket (Rust) 17" x 12.5" x 2"

WVL10604TG Rectangular Liner (Clear PETG) 95" x 5 25" x 1"

WVL12804TG Rectangular Liner (Clear PETG) 11 75" x 75" x 1"