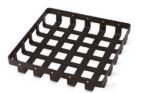

BASKETS

WVB106PC10 Rectangular Basket (Black) 10.25" x 5.75" x 2"

WVB128PC65 Rectangular Basket (Rust) 12.5" x 8" x 2"

WVB12PC10 Square Basket (Black) 12.5" x 12.5" x 2"

WVB158PC65 Rectangular Basket (Rust) 14.75" x 8" x 2"

WVB176PC10

Rectangular Basket (Black)

17" x 5.75" x 2"

WVB1712PC65 Rectangular Basket (Rust) 17" x 12.5" x 2"

WVL10604TG Rectangular Liner (Clear PETG) 95" x 5 25" x 1"

WVL12804TG Rectangular Liner (Clear PETG) 11 75" x 75" x 1"