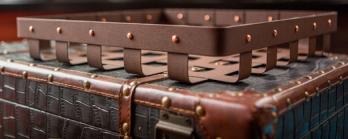

## WEAVE BASKETS & URBANE STANDS

- Delfin's Weave Baskets and Urbane Stands are crafted from bands of durable, powder coated steel (Baskets are accented with copper rivets)
- Available in stylish black and rust matte finishes
- Intentionally designed for each other, the Weave Baskets and Urbane Stands match with seamless style

BASKETS

WVB106PC10 Rectangular Basket (Black) 10.25" x 5.75" x 2"

WVB128PC65 Rectangular Basket (Rust) 12.5" x 8" x 2"

WVB12PC10 Square Basket (Black) 12.5" x 12.5" x 2"

WVB158PC65 Rectangular Basket (Rust) 14.75" x 8" x 2"

WVB176PC10

Rectangular Basket (Black)

17" x 5.75" x 2"

WVB1712PC65 Rectangular Basket (Rust) 17" x 12.5" x 2"

WVL10604TG Rectangular Liner (Clear PETG) 95" x 5 25" x 1"

WVL12804TG Rectangular Liner (Clear PETG) 11 75" x 75" x 1"