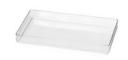

WVB176PC10

Rectangular Basket (Black)

17" x 5.75" x 2"

WVB1712PC65 Rectangular Basket (Rust) 17" x 12.5" x 2"

WVL10604TG Rectangular Liner (Clear PETG) 95" x 5 25" x 1"

WVL12804TG Rectangular Liner (Clear PETG) 11 75" x 75" x 1"

WVL1204TG Square Liner (Clear PETG) 11 75" x 11 75" x 1"

WVL15804TG WVL17604TG Rectangular Liner (Clear PETG) Rectangular Liner (Clear PETG) 14 25" x 75" x 1" 16 25" x 5 25" x 1"

WVL171204TG Rectangular Liner (Clear PETG) 16 25" x 11 75" x 1"