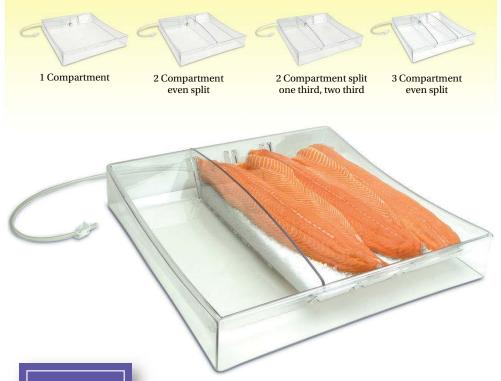

## Special Price

This unbreakable ice bin is four trays in one by utilizing the included removable dividers. One piece construction from indestructible PETG material, it will not leak like impostors. Drain hose can be set open to allow constant draining or shut off and drain as you need.

## **BULK ICE BIN**

| Item Number | Dimensions            | Description |
|-------------|-----------------------|-------------|
| BIB2424D04C | . 24″ x 24" x 4″ Deep | Clear       |

Using raw and cooked food in the same tray is susceptible to cross-contamination and is not recommended.